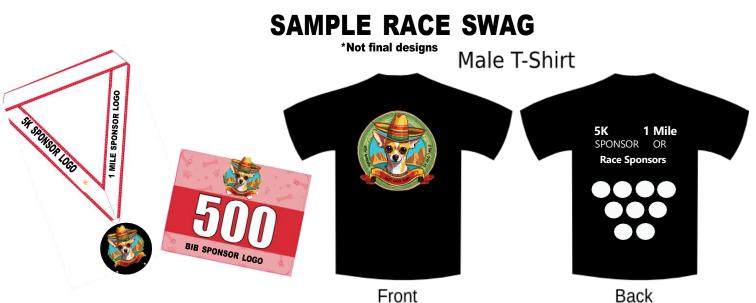

**<PAST YEAR'S SWAG** were a hit with pet owners!

#### WHAT'S IN YOUR SWAG BAG?