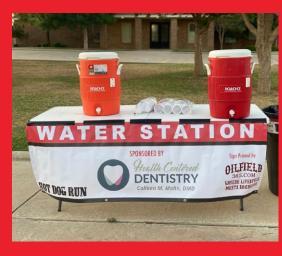

### **RETRIEVER PACKAGE** Water Station Sponsor - \$2,500

As the Water Station Sponsor, your logo will be prominently featured on one of two water stations along the race route! This tier is available to two companies or to one for \$5,000.

- Logo on signage at one or two water stations along the race route
- Logo on back of race T-shirts
- Logo/Name on promotional materials: Facebook and Instagram mentions, MHC website, MHC newsletter
- Race day recognition by announcer
- Corporate items in race swag bags
- Guaranteed booth space at the event